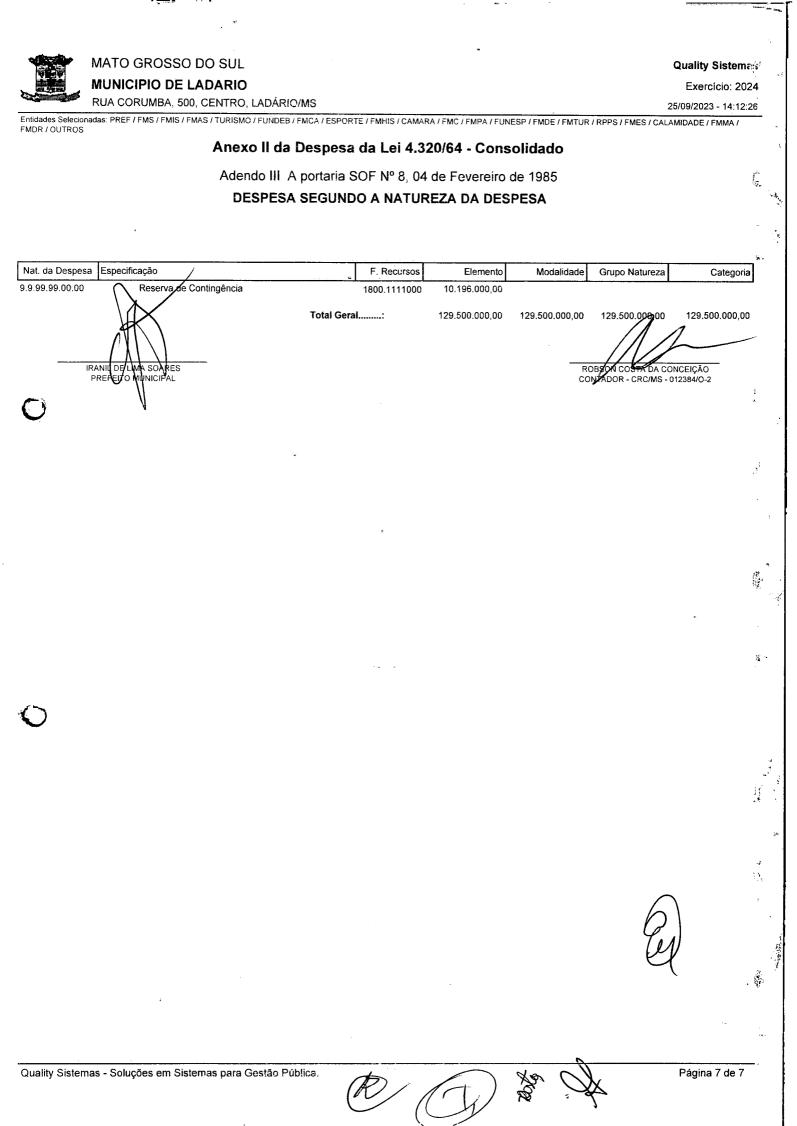

valor de **R\$ 129.500.000,00 (cento e vinte e nove milhões e quinhentos mil reais),** importando o Orçamento Fiscal em R\$ 96:467.700,00 (noventa e seis milhões, quatrocentos e sessenta e sete mil e setecentos reais) e o Orçamento da Seguridade Social em R\$ 33.032:300,00 (trinta e três milhões, trinta e dois mil e trezentos reais).